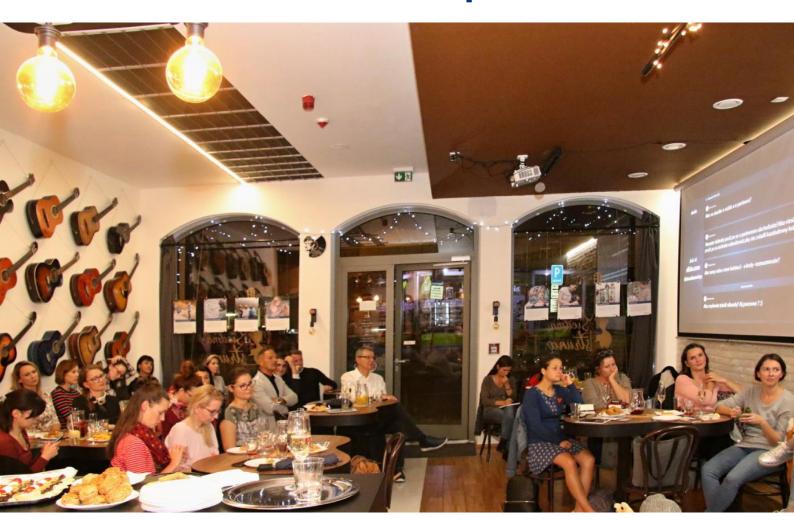

#### **Asking participants for feedback**

"Interesting guests, excellent refreshments;), charity activity, possibility to talk to the speakers"

"There were really interesting guests in the panel, it is rare to get such strong personalities on one stage."

"The involvement of the people in the donation wrapping was both nice and informative as to the mission of the organization. Also, the quiz was very entertaining, and we learned info about you that we wouldn't have known otherwise (I'm a non-flyer)"