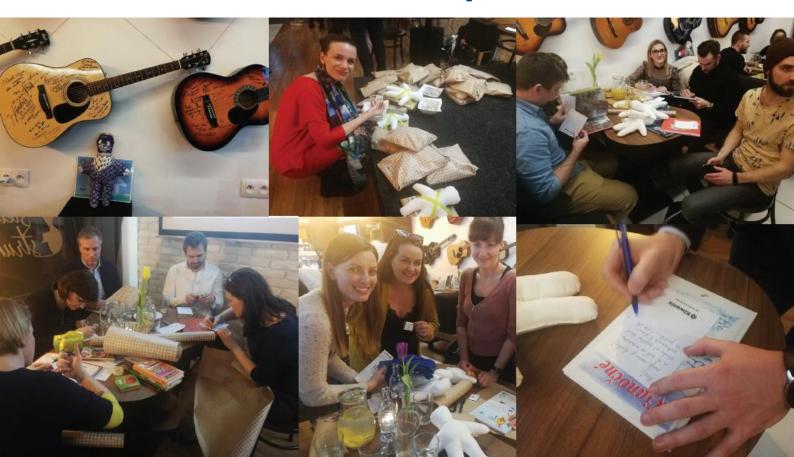

## A3 #KiwanisMeetUp

| PHASE          | MeetUp evening 2                                         |
|----------------|----------------------------------------------------------|
| TARGET GROUP   | Millenials in bizz                                       |
| SPECS          | Young Start Up owners                                    |
| THEME          | Mental health                                            |
| SUBTHEME       | How to deal with stress in daily life                    |
| SOCIAL PROJECT | Packing the dolls with a postcard for the local hospital |
| PLACE          | Jazz pub                                                 |
| LOCATION       | Bratislava                                               |

## **B3** #KiwanisMeetUp

| PHASE        | MeetUp evening 2                                                                                                                                                                                                                    |
|--------------|-------------------------------------------------------------------------------------------------------------------------------------------------------------------------------------------------------------------------------------|
| TARGET GROUP | Young entrepreneurs                                                                                                                                                                                                                 |
| SPECS        | Small business owners & start up owners                                                                                                                                                                                             |
| THEME        | Working hard - or working smart                                                                                                                                                                                                     |
| SUBTHEME     | The future of money  • Where blockchain and cryptocurrency will take us next  • ethical way of dealing with investments  • online money earning                                                                                     |
| HOW          | <ul> <li>A 2-hours event targeting young professionals to include:</li> <li>Panel discussion</li> <li>Kiwanis introduction</li> <li>Wrapping books and Kiwanis dolls and hand-written personal cards</li> <li>Networking</li> </ul> |

#### **Asking participants for feedback**

"Interesting guests, excellent refreshments;), charity activity, possibility to talk to the speakers"

"There were really interesting guests in the panel, it is rare to get such strong personalities on one stage."

"The involvement of the people in the donation wrapping was both nice and informative as to the mission of the organization. Also, the quiz was very entertaining, and we learned info about you that we wouldn't have known otherwise (I'm a non-flyer)"