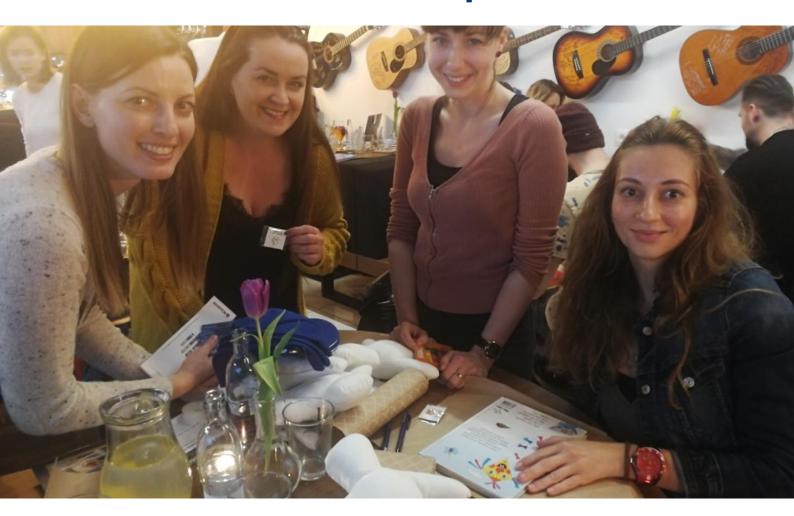

## A2 #KiwanisMeetUp

| PHASE          | MeetUp evening 1                              |
|----------------|-----------------------------------------------|
| TARGET GROUP   | Millenials in bizz                            |
| SPECS          | Young women in bizz                           |
| THEME          | Mental health                                 |
| SUBTHEME       | Work-relax balance                            |
| SOCIAL PROJECT | Collecting child books for the local hospital |
| PLACE          | Jazz pub                                      |
| LOCATION       | Bratislava                                    |
|                | <u> </u>                                      |

## A3 #KiwanisMeetUp

| PHASE          | MeetUp evening 2                                         |
|----------------|----------------------------------------------------------|
| TARGET GROUP   | Millenials in bizz                                       |
| SPECS          | Young Start Up owners                                    |
| THEME          | Mental health                                            |
| SUBTHEME       | How to deal with stress in daily life                    |
| SOCIAL PROJECT | Packing the dolls with a postcard for the local hospital |
| PLACE          | Jazz pub                                                 |
| LOCATION       | Bratislava                                               |

# A4 #KiwanisMeetUp

| PHASE          | MeetUp evening 3                                                                 |
|----------------|----------------------------------------------------------------------------------|
| TARGET GROUP   | Millenials in bizz                                                               |
| SPECS          | Young professionals                                                              |
| THEME          | Mental health                                                                    |
| SUBTHEME       | Personal coaching                                                                |
| SOCIAL PROJECT | hand-written personal cards for giving for birthdays of children in the hospital |
| PLACE          | Jazz pub                                                                         |
| LOCATION       | Bratislava                                                                       |