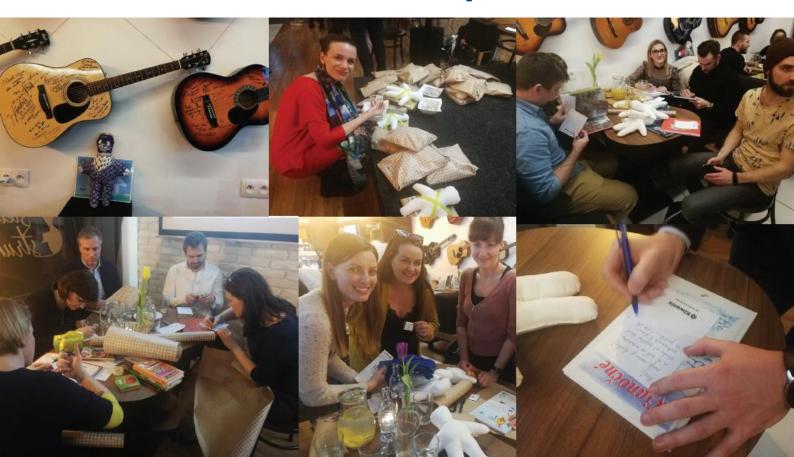

## **B3** #KiwanisMeetUp

| PHASE        | MeetUp evening 2                                                                                                                                                                                                                    |
|--------------|-------------------------------------------------------------------------------------------------------------------------------------------------------------------------------------------------------------------------------------|
| TARGET GROUP | Young entrepreneurs                                                                                                                                                                                                                 |
| SPECS        | Small business owners & start up owners                                                                                                                                                                                             |
| THEME        | Working hard - or working smart                                                                                                                                                                                                     |
| SUBTHEME     | The future of money  • Where blockchain and cryptocurrency will take us next  • ethical way of dealing with investments  • online money earning                                                                                     |
| HOW          | <ul> <li>A 2-hours event targeting young professionals to include:</li> <li>Panel discussion</li> <li>Kiwanis introduction</li> <li>Wrapping books and Kiwanis dolls and hand-written personal cards</li> <li>Networking</li> </ul> |

#### **Asking participants for feedback**

"Interesting guests, excellent refreshments;), charity activity, possibility to talk to the speakers"

"There were really interesting guests in the panel, it is rare to get such strong personalities on one stage."

"The involvement of the people in the donation wrapping was both nice and informative as to the mission of the organization. Also, the quiz was very entertaining, and we learned info about you that we wouldn't have known otherwise (I'm a non-flyer)"