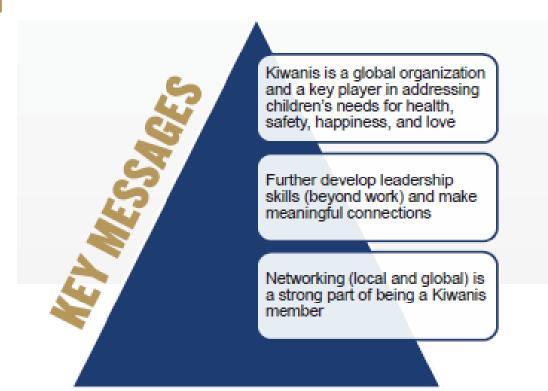

#### THEME Mental health

- It is an event that gives people the opportunity to discover what Kiwanis is
- The participants are a younger audience then the average age of the district, ideally between the ages of 30-45
- There is 2-3 two hour events
- There is a symbolic fee for the event that will be donated to a social goal
- Participants will be involved in the social action after the event
- There were goodies, banner and other signs promoting Kiwanis at the venue