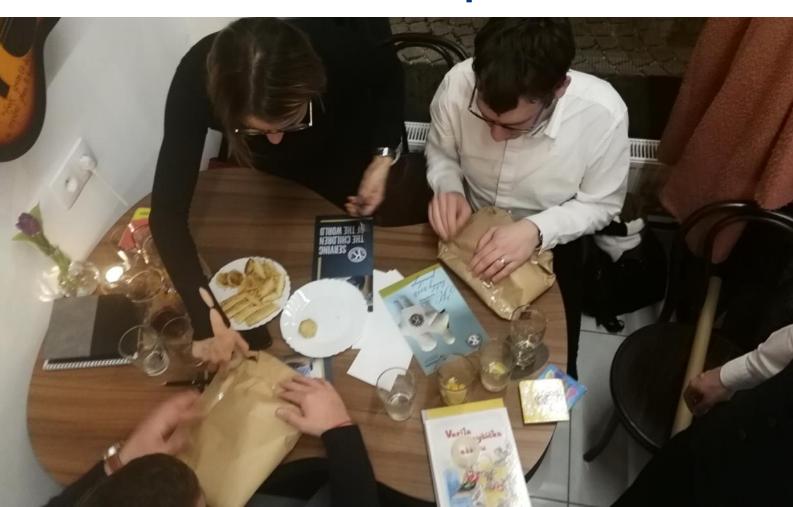

## **B3** #KiwanisMeetUp

| PHASE        | MeetUp evening 2                                                                                                                                                                                                                    |
|--------------|-------------------------------------------------------------------------------------------------------------------------------------------------------------------------------------------------------------------------------------|
| TARGET GROUP | Young entrepreneurs                                                                                                                                                                                                                 |
| SPECS        | Small business owners & start up owners                                                                                                                                                                                             |
| THEME        | Working hard - or working smart                                                                                                                                                                                                     |
| SUBTHEME     | The future of money  • Where blockchain and cryptocurrency will take us next  • ethical way of dealing with investments  • online money earning                                                                                     |
| HOW          | <ul> <li>A 2-hours event targeting young professionals to include:</li> <li>Panel discussion</li> <li>Kiwanis introduction</li> <li>Wrapping books and Kiwanis dolls and hand-written personal cards</li> <li>Networking</li> </ul> |

"The involvement of the people in the donation wrapping was both nice and informative as to the mission of the organization. Also, the quiz was very entertaining, and we learned info about you that we wouldn't have known otherwise (I'm a non-flyer)"