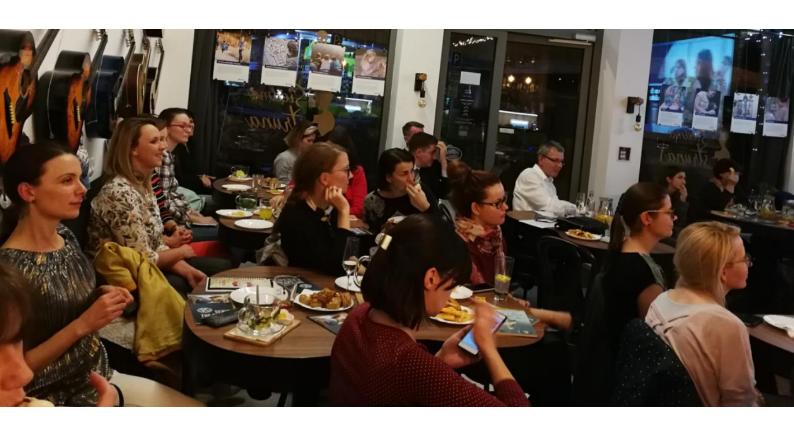

#### **Asking participants for feedback**

"Interesting guests, excellent refreshments;), charity activity, possibility to talk to the speakers"

"There were really interesting guests in the panel, it is rare to get such strong personalities on one stage."

"The involvement of the people in the donation wrapping was both nice and informative as to the mission of the organization. Also, the quiz was very entertaining, and we learned info about you that we wouldn't have known otherwise (I'm a non-flyer)"