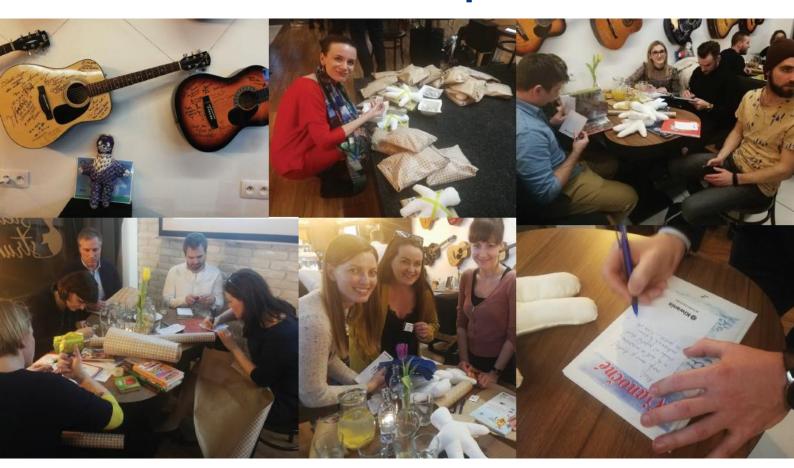

## **B3** #KiwanisMeetUp

| PHASE        | MeetUp evening 2                                                                                                                                                                                                                    |
|--------------|-------------------------------------------------------------------------------------------------------------------------------------------------------------------------------------------------------------------------------------|
| TARGET GROUP | Young entrepreneurs                                                                                                                                                                                                                 |
| SPECS        | Small business owners & start up owners                                                                                                                                                                                             |
| THEME        | Working hard - or working smart                                                                                                                                                                                                     |
| SUBTHEME     | The future of money  • Where blockchain and cryptocurrency will take us next  • ethical way of dealing with investments  • online money earning                                                                                     |
| HOW          | <ul> <li>A 2-hours event targeting young professionals to include:</li> <li>Panel discussion</li> <li>Kiwanis introduction</li> <li>Wrapping books and Kiwanis dolls and hand-written personal cards</li> <li>Networking</li> </ul> |

#### **Asking participants for feedback**

"Interesting guests, excellent refreshments;), charity activity, possibility to talk to the speakers"

"There were really interesting guests in the panel, it is rare to get such strong personalities on one stage."

"The involvement of the people in the donation wrapping was both nice and informative as to the mission of the organization. Also, the quiz was very entertaining, and we learned info about you that we wouldn't have known otherwise (I'm a non-flyer)"