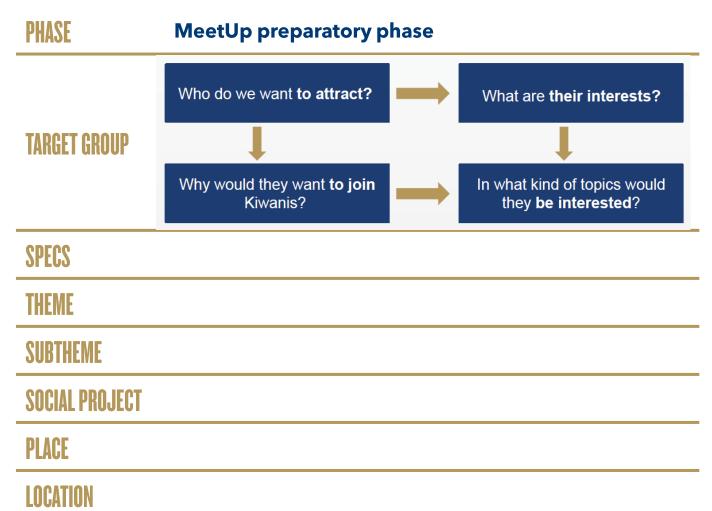

## PHASE Preparation phase

#### TARGET GROUP Millenials in bizz

#### THEME Mental health

- It is an event that gives people the opportunity to discover what Kiwanis is
- The participants are a younger audience then the average age of the district, ideally between the ages of 30-45
- There is 2-3 two hour events
- There is a symbolic fee for the event that will be donated to a social goal
- Participants will be involved in the social action after the event
- There were goodies, banner and other signs promoting Kiwanis at the venue