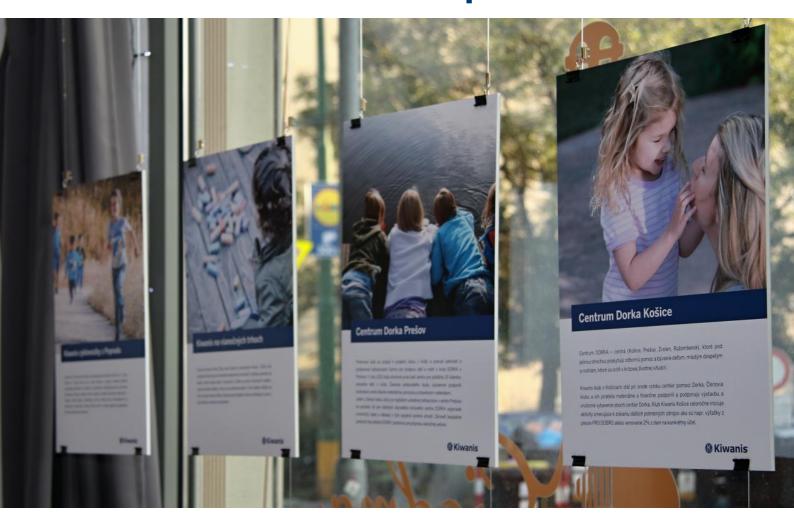

## C2 #KiwanisMeetUp

| PHASE          | MeetUp evening 1                                                                     |
|----------------|--------------------------------------------------------------------------------------|
| TARGET GROUP   | Millenials that are working                                                          |
| SPECS          | Young professionals                                                                  |
| THEME          | Environment & sustainability                                                         |
| SUBTHEME       | Geopolitics in our daily life • How do geopolitics influence our daily life in Ghent |
| SOCIAL PROJECT | Donating toys for refugees children from Ukraine                                     |
| PLACE          | Liège                                                                                |
| PURPOSE        | Give people an opportunity to personally experience what Kiwanis is.                 |

## C3 #KiwanisMeetUp

| PHASE                         | MeetUp evening 2                                                         |
|-------------------------------|--------------------------------------------------------------------------|
| TARGET GROUP                  | Young working people                                                     |
| SPECS                         | Young professionals                                                      |
| THEME                         | Environment & sustainability                                             |
| SUBTHEME                      | Ecofriendly lifestyle • mobility • between woke and reality: feasibility |
| SOCIAL PROJECT                | Healthy lunchboxes in the local school Witte Raven                       |
| 3 CORNERSTONES OF EACH MEETUP |                                                                          |

## C4 #KiwanisMeetUp

| PHASE          | MeetUp evening 3                                                                                                                                                |
|----------------|-----------------------------------------------------------------------------------------------------------------------------------------------------------------|
| TARGET GROUP   | Young workers                                                                                                                                                   |
| SPECS          | Phd students & doctorandi in a large university city                                                                                                            |
| THEME          | Environment & sustainability                                                                                                                                    |
| SUBTHEME       | Sustainable communities • recycling and composting programs, renewable energy projects, green teams for sustainability, plant-based living in a changing world, |
| SOCIAL PROJECT | Green gifts for kids in shelters                                                                                                                                |
| OBJECTIVE      | Find new members, create new clubs • Experience Kiwanis "live" • Convey the feeling of belonging • Meet likeminded people • Live through new experiences        |