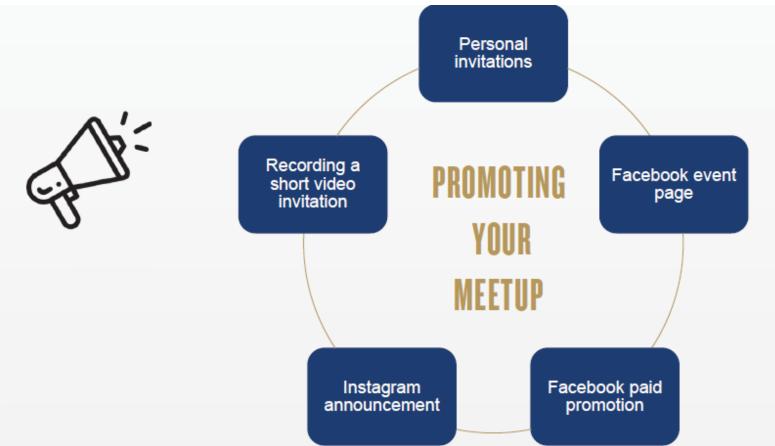

clubs • Experience Kiwanis "live" • Convey the feeling of belonging • Meet likeminded people • Live through new experiences        |

### #KiwanisMeetUp



**PHASE** 

#### MeetUp follow up with participants

#### **Asking participants for feedback**

"Interesting guests, excellent refreshments;), charity activity, possibility to talk to the speakers"

"There were really interesting guests in the panel, it is rare to get such strong personalities on one stage."

"The involvement of the people in the donation wrapping was both nice and informative as to the mission of the organization. Also, the quiz was very entertaining, and we learned info about you that we wouldn't have known otherwise (I'm a non-flyer)"



### C6 #KiwanisMeetUp



PHASE Promoting your events (all meetups & follow up)



### D1 #KiwanisMeetUp





# D2 #KiwanisMeetUp



| PHASE          | MeetUp evening 1 |
|----------------|------------------|
| TARGET GROUP   |                  |
| SPECS          |                  |
| THEME          |                  |
| SUBTHEME       |                  |
| SOCIAL PROJECT |                  |
| PLACE          |                  |
| LOCATION       |                  |

# D3 #KiwanisMeetUp



| MeetUp evening 2 |
|------------------|
|                  |
|                  |
|                  |
|                  |
|                  |
|                  |
|                  |
|                  |

# D4 #KiwanisMeetUp



| PHASE          | MeetUp evening 3 |
|----------------|------------------|
| TARGET GROUP   |                  |
| SPECS          |