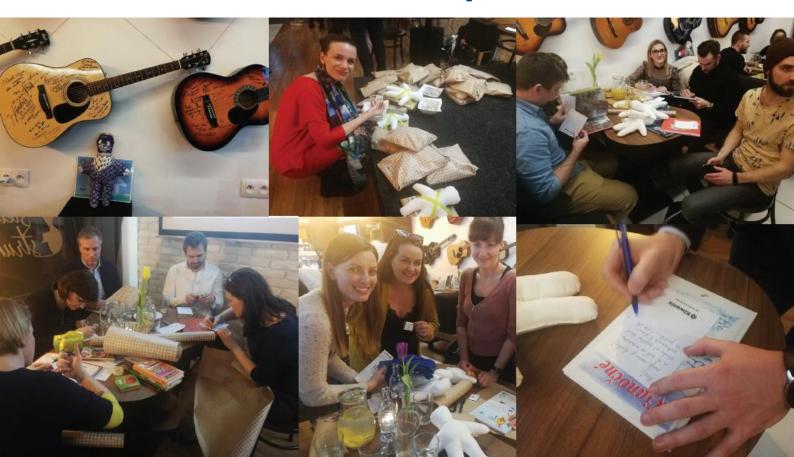

#### **Asking participants for feedback**

"Interesting guests, excellent refreshments;), charity activity, possibility to talk to the speakers"

"There were really interesting guests in the panel, it is rare to get such strong personalities on one stage."

"The involvement of the people in the donation wrapping was both nice and informative as to the mission of the organization. Also, the quiz was very entertaining, and we learned info about you that we wouldn't have known otherwise (I'm a non-flyer)"