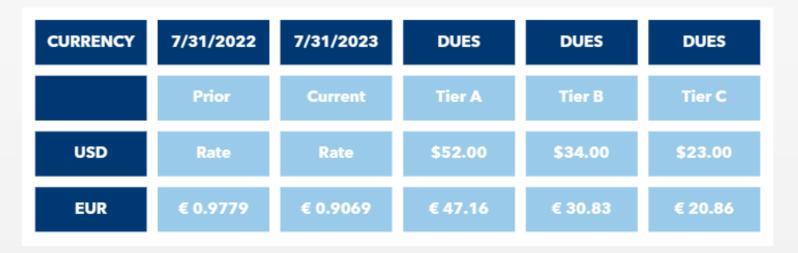

Satellite groups

GDPR & Membership rosters

Club status changes (suspended/revoked) Club closures

Database management

Europe = mostly Tier A

KI (International) = 47,16€ (52 USD) KI-E (Europe) =8,35 €

Pro rata

Calculation error in Personify

Tier B = €30.83

Tier C = €20.86

|  | e | r | S |
|--|---|---|---|
|  |   |   |   |

|     | Kectangular Ship                              |       |
|-----|-----------------------------------------------|-------|
|     | EUROPE                                        | TIER  |
| K32 | Non-Districted Europe                         | A/B/C |
|     | Ukraine                                       | с     |
| K37 | Austria                                       | A     |
| K38 | Belgium-Luxembourg                            | A     |
| K39 | Iceland-Faroes                                | A     |
| К40 | Norden [Norway /<br>Sweden]                   | A     |
| К41 | Switz-Liecht [Switzerland<br>/ Liechtenstein] | A     |
| K45 | Italy / San Marino                            | A     |

#### Exchange rates

#### Pro rata dues

**Tiers** 

| Exchange rate set at<br>July 31, 2023 | TIER A  | TIER B  | TIER C  |
|---------------------------------------|---------|---------|---------|
| Join October 1-31                     | € 47.16 | € 30.83 | € 20.86 |
| Join November 1-30                    | € 43.23 | € 28.26 | € 19.12 |
| Join December 1-31                    | € 39.30 | € 25.69 | € 17.38 |
| Join January 1-31                     | € 35.37 | € 23.12 | € 15.64 |
| Join February 1-28                    | € 31.44 | € 20.55 | € 13.91 |
| Join March 1-31                       | € 27.51 | € 17.98 | € 12.17 |
| Join April 1-30                       | € 23.58 | € 15.42 | € 10.43 |
| Join May 1-31                         | € 19.65 | € 12.85 | € 8.69  |
| Join June 1-30                        | € 15.72 | € 10.28 | € 6.95  |
| Join July 1-31                        | € 11.79 | €7.71   | € 5.22  |
| Join August 1-31                      | € 7.86  | € 5.14  | € 3.48  |
| Join September 1-30                   | € 3.93  | € 2.57  | € 1.74  |