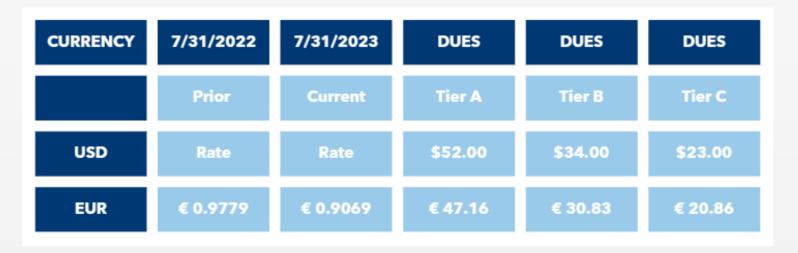

### Exchange rates

### Pro rata dues

**Tiers** 

| Exchange rate set at<br>July 31, 2023 | TIER A  | TIER B  | TIER C  |
|---------------------------------------|---------|---------|---------|
| Join October 1-31                     | € 47.16 | € 30.83 | € 20.86 |
| Join November 1-30                    | € 43.23 | € 28.26 | € 19.12 |
| Join December 1-31                    | € 39.30 | € 25.69 | € 17.38 |
| Join January 1-31                     | € 35.37 | € 23.12 | € 15.64 |
| Join February 1-28                    | € 31.44 | € 20.55 | € 13.91 |
| Join March 1-31                       | € 27.51 | € 17.98 | € 12.17 |
| Join April 1-30                       | € 23.58 | € 15.42 | € 10.43 |
| Join May 1-31                         | € 19.65 | € 12.85 | € 8.69  |
| Join June 1-30                        | € 15.72 | € 10.28 | € 6.95  |
| Join July 1-31                        | € 11.79 | €7.71   | € 5.22  |
| Join August 1-31                      | € 7.86  | € 5.14  | € 3.48  |
| Join September 1-30                   | € 3.93  | € 2.57  | € 1.74  |

#### **KIWANIS INTERNATIONAL - EUROPE**

|                  |                                       | Prorated Amounts |        |        |  |
|------------------|---------------------------------------|------------------|--------|--------|--|
| Pro rata dues    | Exchange rate set at<br>July 31, 2023 | TIER A           | TIER B | TIER C |  |
|                  | Join October 1-31                     | € 8.35           | € 5.80 | € 4.00 |  |
|                  | Join November 1-30                    | € 7.65           | € 5.32 | € 3.67 |  |
|                  | Join December 1-31                    | € 6.96           | € 4.83 | € 3.33 |  |
|                  | Join January 1-31                     | € 6.26           | € 4.35 | € 3.00 |  |
|                  | Join February 1-28                    | € 5.57           | € 3.87 | € 2.67 |  |
|                  | Join March 1-31                       | € 4.87           | € 3.38 | € 2.33 |  |
|                  | Join April 1-30                       | €4.18            | € 2.90 | € 2.00 |  |
|                  | Join May 1-31                         | € 3.48           | € 2.42 | € 1.67 |  |
|                  | Join June 1-30                        | € 2.78           | € 1.93 | € 1.33 |  |
|                  | Join July 1-31                        | € 2.09           | € 1.45 | € 1.00 |  |
| <b>KI-E dues</b> | Join August 1-31                      | € 1.39           | € 0.97 | € 0.67 |  |
|                  | Join September 1-30                   | € 0.70           | € 0.48 | € 0.33 |  |